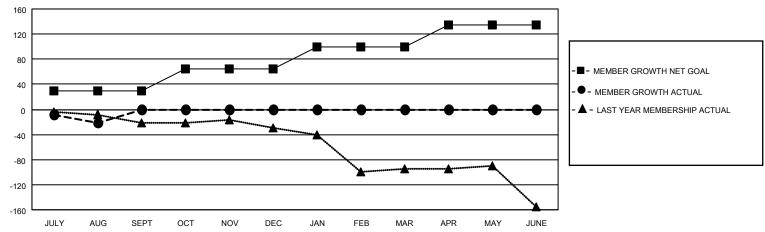

#### GOALS AND ACTUAL MEMBERS CUMULATIVE

| DROPPED CLUBS: 1 |    | 7 CLUBS OF 58 ADDED 1 OR<br>MORE NEW MEMBERS | GENDER DISTRIBUTION                 |              |  |
|------------------|----|----------------------------------------------|-------------------------------------|--------------|--|
|                  |    | MORE NEW MEMBERS                             | MALE 588 (53.94%)                   |              |  |
|                  |    |                                              | FEMALE                              | 502 (46.06%) |  |
| DROPPED MEMBERS  |    |                                              | NON BINARY                          | 0 (0.00%)    |  |
|                  |    |                                              | PREFER NOT TO ANSWER                | 0 (0.00%)    |  |
| DECEASED         | 1  |                                              |                                     |              |  |
| CLUB CANCELLED   | 26 | CLICK HERE FOR CUMULATIVE                    | TOTAL FAMILY UNIT MEMBERS 262       |              |  |
| OTHER            | 12 | MEMBERSHIP DATA                              |                                     |              |  |
| TOTAL            | 39 |                                              | FAMILY MEMBERS PAYING HALF DUES 141 |              |  |
|                  |    |                                              |                                     |              |  |

## District 4 L3

| Clubs                 |               |           |               | Members               |                       |                         |                                                    |
|-----------------------|---------------|-----------|---------------|-----------------------|-----------------------|-------------------------|----------------------------------------------------|
| RESULTS FOR 2021-2022 |               |           |               | RESULTS FOR 2021-2022 |                       |                         |                                                    |
| QUARTER               | NEW CLUB GOAL | NEW CLUBS | DROPPED CLUBS | QUARTER MEMB          | ER GROWTH NET<br>GOAL | MEMBER GROWTH<br>ACTUAL | DROPPED<br>MEMBERS ACTUAL<br>(including transfers) |
| JULY/AUG/SEPT         | 0             | 0         | 1             | JULY/AUG/SEPT         | 30                    | 37                      | 39                                                 |
| OCT/NOV/DEC           | 1             | 0         | 0             | OCT/NOV/DEC           | 35                    | 0                       | 0                                                  |
| JAN/FEB/MAR           | 1             | 0         | 0             | JAN/FEB/MAR           | 35                    | 0                       | 0                                                  |
| APR/MAY/JUNE          | 1             | 0         | 0             | APR/MAY/JUNE          | 35                    | 0                       | 0                                                  |