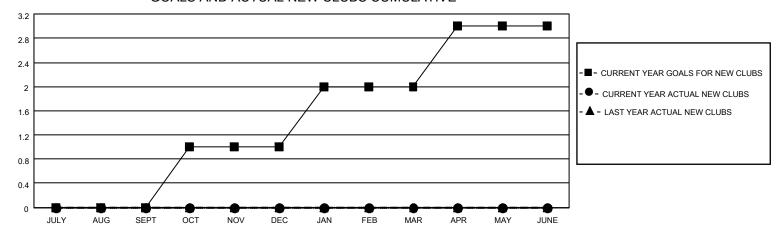

#### GOALS AND ACTUAL NEW CLUBS CUMULATIVE

## District 4 L3

| Clubs                 |               |           |               | Members               |                       |                         |                                                    |
|-----------------------|---------------|-----------|---------------|-----------------------|-----------------------|-------------------------|----------------------------------------------------|
| RESULTS FOR 2021-2022 |               |           |               | RESULTS FOR 2021-2022 |                       |                         |                                                    |
| QUARTER               | NEW CLUB GOAL | NEW CLUBS | DROPPED CLUBS | QUARTER MEMB          | ER GROWTH NET<br>GOAL | MEMBER GROWTH<br>ACTUAL | DROPPED<br>MEMBERS ACTUAL<br>(including transfers) |
| JULY/AUG/SEPT         | 0             | 0         | 1             | JULY/AUG/SEPT         | 30                    | 37                      | 39                                                 |
| OCT/NOV/DEC           | 1             | 0         | 0             | OCT/NOV/DEC           | 35                    | 0                       | 0                                                  |
| JAN/FEB/MAR           | 1             | 0         | 0             | JAN/FEB/MAR           | 35                    | 0                       | 0                                                  |
| APR/MAY/JUNE          | 1             | 0         | 0             | APR/MAY/JUNE          | 35                    | 0                       | 0                                                  |